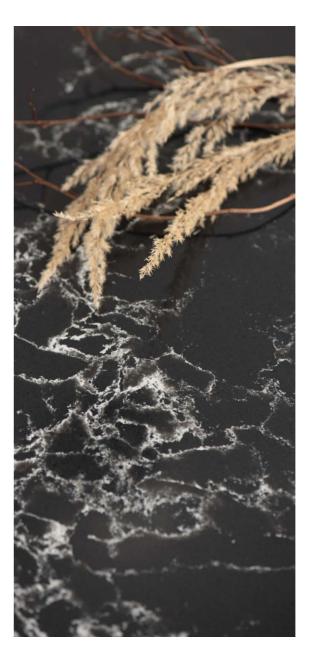

# **Pearl Delta**

The new path is never easy and unhindered. The current branches, looking for a new direction, forms the shoulders and passes into the delta. It creates a branched drawing on the canvas of hardened stone.

### **Pearl Delta**

Pearl Rocca Pearl Lava