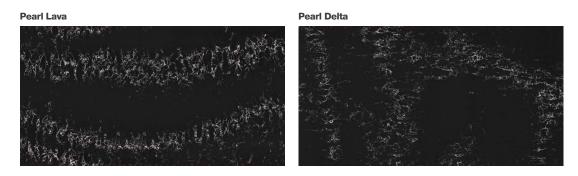

#### **Pearl Lava**

#### **Pearl Delta**

# **Pearl Lava**

The very beginning of a great performance. The rising springs flowing down the steep hills set the course for another new scenery. Straight venous lines passing through a dark background.

# **Pearl Delta**

The new path is never easy and unhindered. The current branches, looking for a new direction, forms the shoulders and passes into the delta. It creates a branched drawing on the canvas of hardened stone.