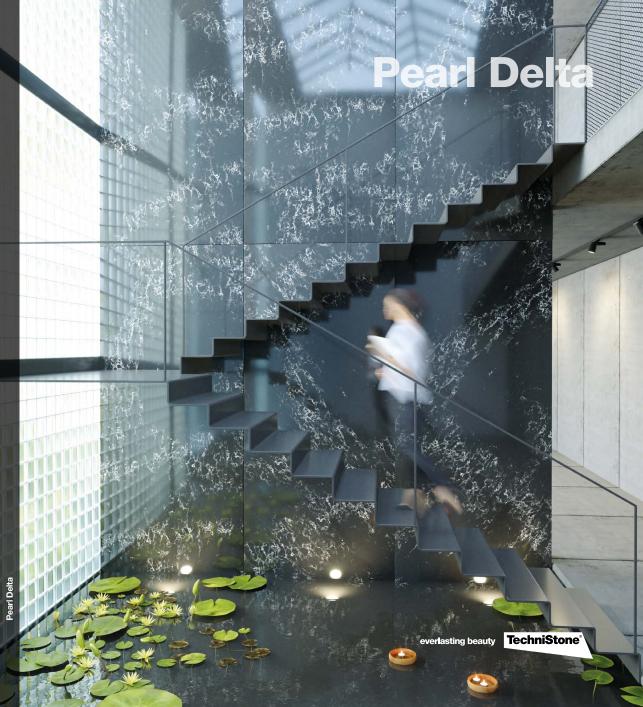

#### **Pearl Delta**

# **Pearl Delta**

The new path is never easy and unhindered. The current branches, looking for a new direction, forms the shoulders and passes into the delta. It creates a branched drawing on the canvas of hardened stone.

### **Pearl Delta**

Pearl Rocca Pearl Lava