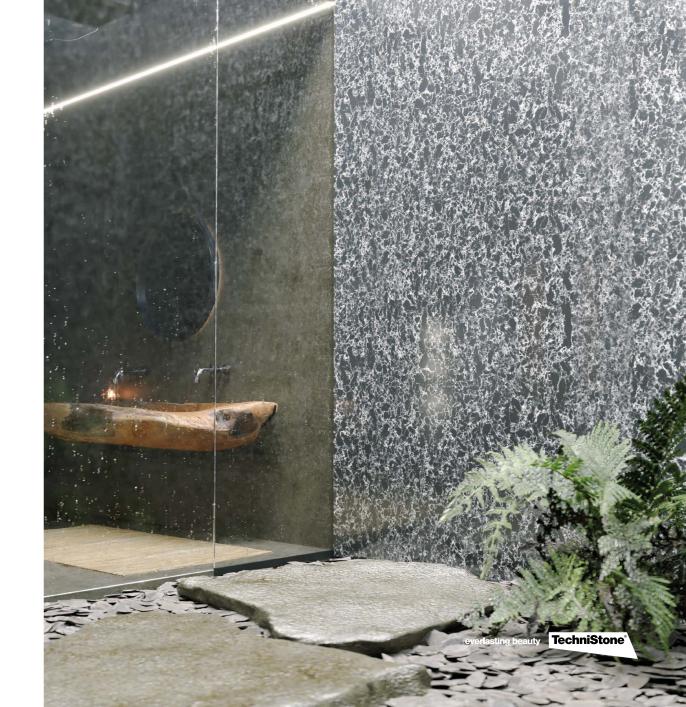

# Pearl Rocca

Pearl Rocca

everlasting beauty TechniStone

# **Pearl Rocca**

In a place where the current no longer has room to continue, plains of molten rocks are formed. The diverse contours of lava fields pass into a dense network of fine veins drawn into the structure of the plates.

#### **Pearl Rocca**