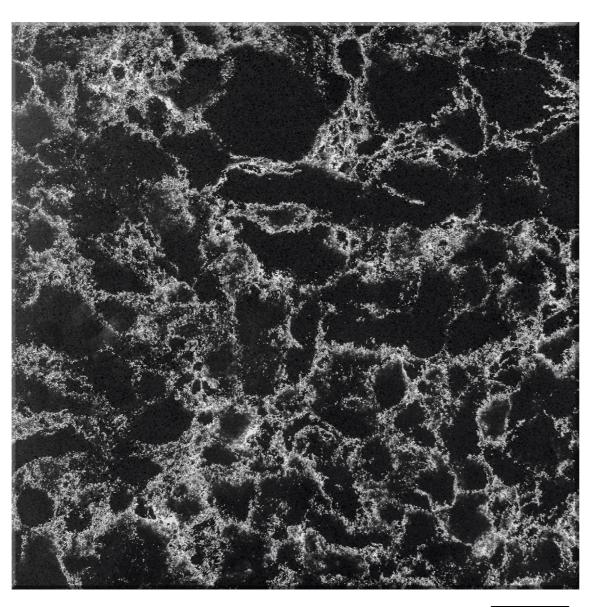

# **Pearl Lava**

The very beginning of a great performance. The rising springs flowing down the steep hills set the course for another new scenery. Straight venous lines passing through a dark background.