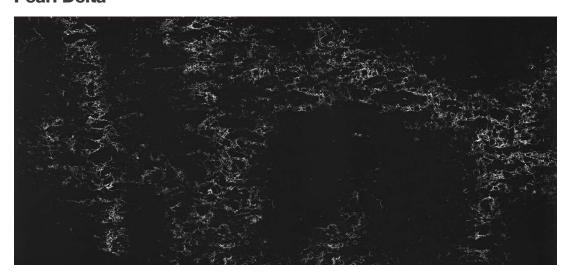

#### **Pearl Delta**

# **Pearl Delta**

The new path is never easy and unhindered. The current branches, looking for a new direction, forms the shoulders and passes into the delta. It creates a branched drawing on the canvas of hardened stone.