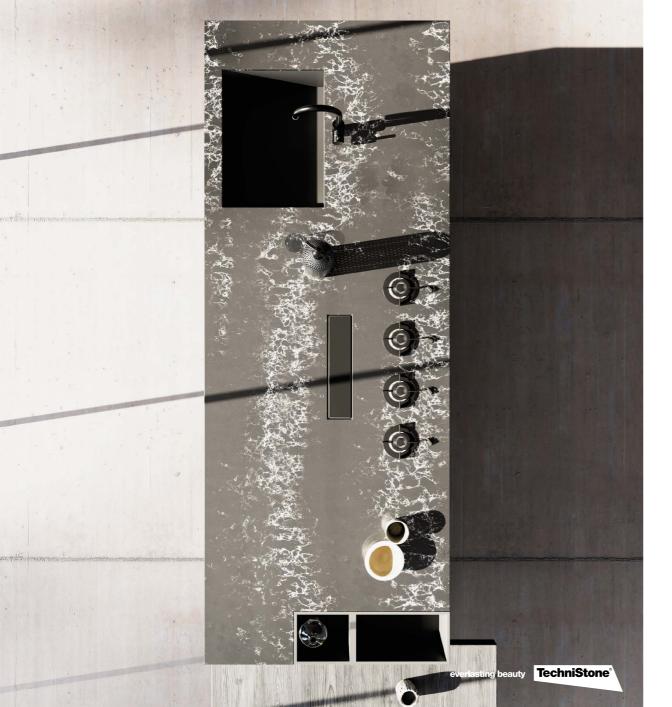

# **Pearl Rocca**

In a place where the current no longer has room to continue, plains of molten rocks are formed. The diverse contours of lava fields pass into a dense network of fine veins drawn into the structure of the plates.

#### **Pearl Rocca**