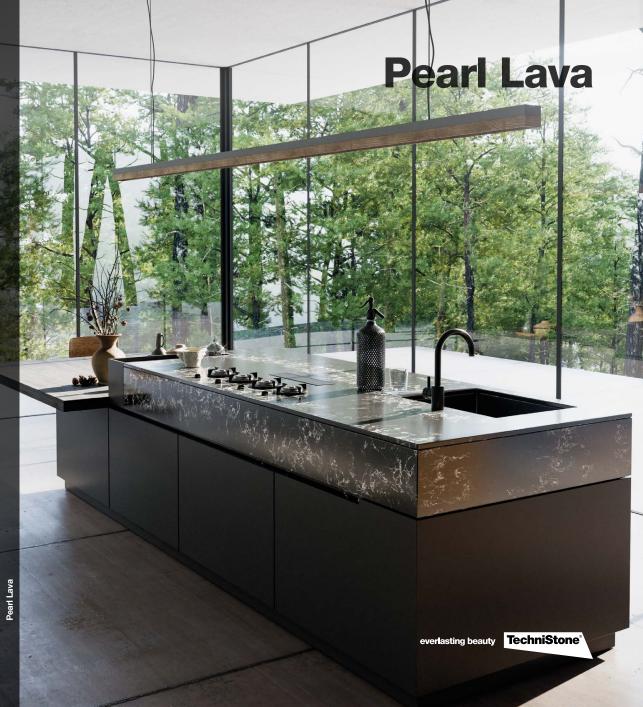

#### **Pearl Lava**

# **Pearl Lava**

The very beginning of a great performance. The rising springs flowing down the steep hills set the course for another new scenery. Straight venous lines passing through a dark background.