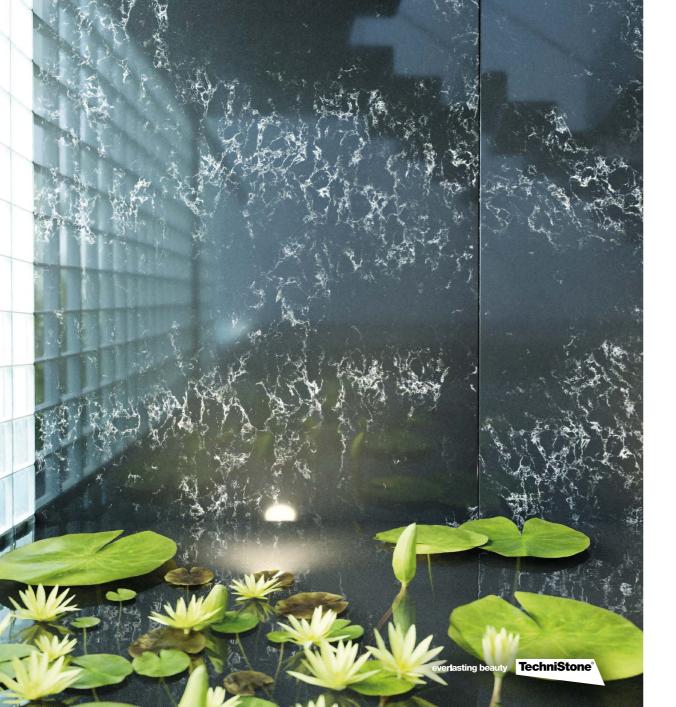

# **Pearl Lava**

The very beginning of a great performance. The rising springs flowing down the steep hills set the course for another new scenery. Straight venous lines passing through a dark background.

## **Pearl Collection**

Both active and quiet can be nature when it portrays the most beautiful scenes from within. Just as the volcano wakes up to life after years of silence, it draws attention through the spectacular spectacle. It demands respect and admiration. It determines the face of the landscape, which becomes a permanent legacy of the power of nature.

The show of strength with which it has dominated regions of the world for generations remains hidden in thin springs, branched currents and in the fields of lava. Here was the perfect theme for a range of products with a uniform beginning, but in a different way. Get to know the pearl trio of natural element-inspired products.