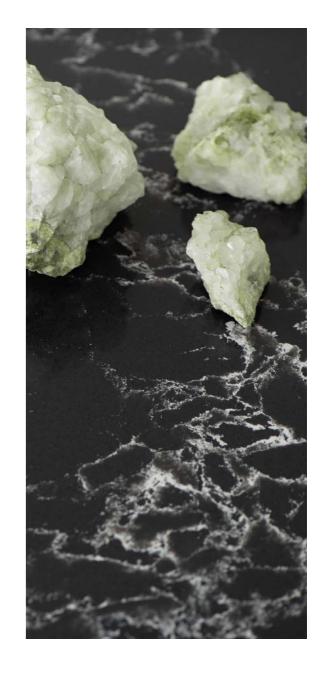

# **Pearl Rocca**

In a place where the current no longer has room to continue, plains of molten rocks are formed. The diverse contours of lava fields pass into a dense network of fine veins drawn into the structure of the plates.

#### **Pearl Rocca**