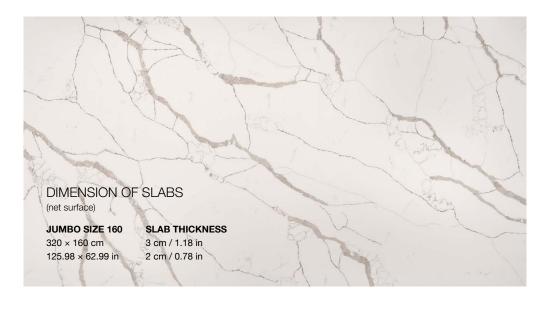

# DIMENSION OF SLABS (net surface) **JUMBO SIZE 160** SLAB THICKNESS 320 × 160 cm 3 cm / 1.18 in 125.98 × 62.99 in 2 cm / 0.78 in