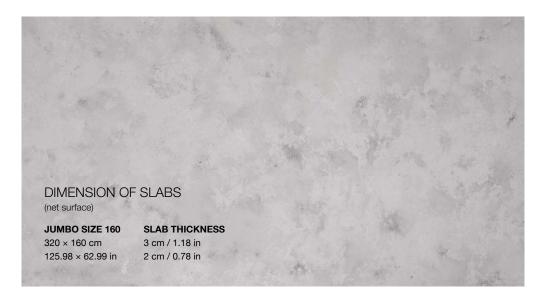

# DIMENSION OF SLABS (net surface) **JUMBO SIZE 160** SLAB THICKNESS 320 × 160 cm 3 cm / 1.18 in 125.98 × 62.99 in 2 cm / 0.78 in