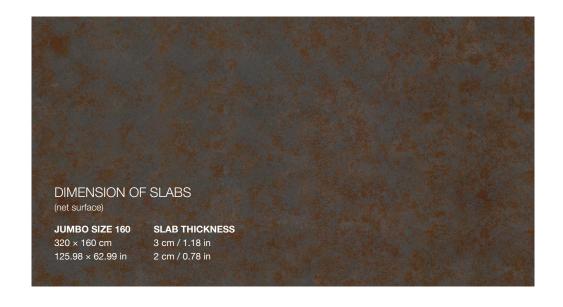

# DIMENSION OF SLABS (net surface) **JUMBO SIZE 160** SLAB THICKNESS 320 × 160 cm 3 cm / 1.18 in 125.98 × 62.99 in 2 cm / 0.78 in