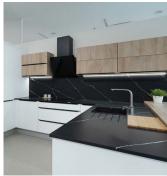

## **Crystal Calacatta Silva**

#### Polished

Just as a tree needs its roots to live, Crystal Calacatta Silva is inherently a network of dark brown veins. Feel the harmony of nature and technology. Resilience, strength and durability in dark patterns on a snowy white background. Allow beauty to enter and shine on a large format.