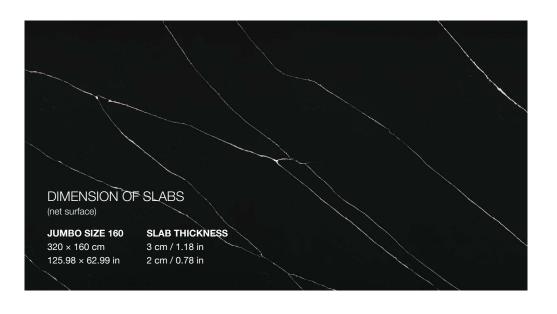

#### **Poetic Black**

#### Matt

Being poetic doesn't mean being whimsical. Find your way of poetry in the seemingly dark landscape of Poetic Black. The poetic black and white variation in matt design is ageless, classical and the beauty of the contrast between the dominant white veins on the black background retained due to the unique properties of quartz.