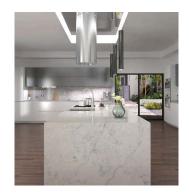

## **Crystal Calacatta Silva**

#### Polished

Just as a tree needs its roots to live, Crystal Calacatta Silva is inherently a network of dark brown veins. Feel the harmony of nature and technology. Resilience, strength and durability in dark patterns on a snowy white background. Allow beauty to enter and shine on a large format.