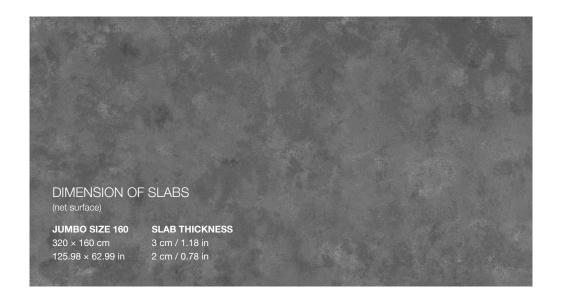

# DIMENSION OF SLABS (net surface) **JUMBO SIZE 160** SLAB THICKNESS 320 × 160 cm 3 cm / 1.18 in 125.98 × 62.99 in 2 cm / 0.78 in