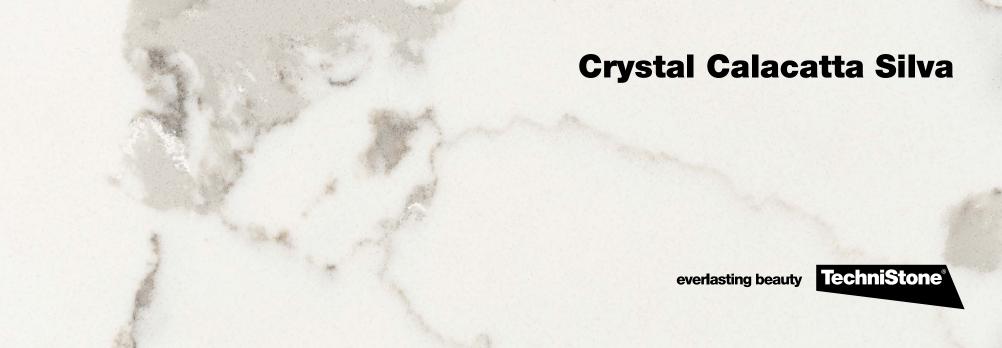

## **Crystal Calacatta Silva**

#### Polished

Just as a tree needs its roots to live, Crystal Calacatta Silva is inherently a network of dark brown veins. Feel the harmony of nature and technology. Resilience, strength and durability in dark patterns on a snowy white background. Allow beauty to enter and shine on a large format.